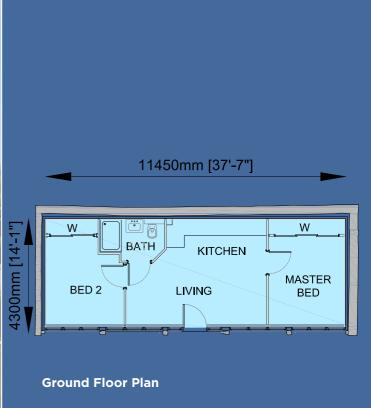

## Kitchen

- A bespoke high gloss Kitchen featuring a stunning Quartz Worktop
- Siemens Induction Hob
- Siemens Integrated Single Oven
- Siemens Integrated Microwave
- Integrated Elica Extract Hood
- Siemens Integrated Fridge/Freezer
- Siemens Integrated Slimline Dishwasher
- Siemens Integrated Washer/Dryer
- 1½ Bowl Stainless Steel Under Mount Sink
- Hans Grohe Tap with Pullout Mixer
- LED Spot and Plinth Lights with Feature Under Cupboard Lighting

#### Bathroom

- A stunning range of Duravit Sanitaryware and Hans Grohe Tap
- Matki Shower Trav and Screen
- Grohe Shower Valve with Rainhead Shower
- Chrome Towel Rail with separate Timer Control
- · Chrome Shaver Light

## **Heating and Hot Water Provision**

- Underfloor Heating throughout
- Electric Boiler for Heating and separate Pressurised Hot Water Cylinder