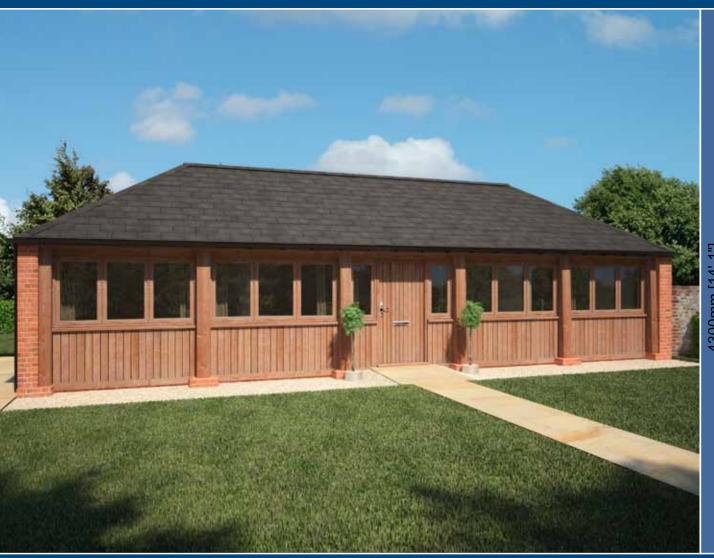

# Drovers Cottage | Manor Barns

## Enjoy a Superior Specification

## Kitchen

- A bespoke high gloss Kitchen featuring a stunning Quartz Worktop
- Siemens Induction Hob
- Siemens Integrated Single Oven
- Siemens Integrated Microwave
- Integrated Elica Extract Hood
- Siemens Integrated Fridge/Freezer
- Siemens Integrated Slimline Dishwasher
- Siemens Integrated Washer/Dryer
- 1½ Bowl Stainless Steel Under Mount Sink
- Hans Grohe Tap with Pullout Mixer
- LED Spot and Plinth Lights with Feature Under Cupboard Lighting

#### Bathroom

- A stunning range of Duravit Sanitaryware and Hans Grohe Tap
- Matki Shower Trav and Screen
- Grohe Shower Valve with Rainhead Shower
- Chrome Towel Rail with separate Timer Control
- · Chrome Shaver Light

## **Heating and Hot Water Provision**

- Underfl